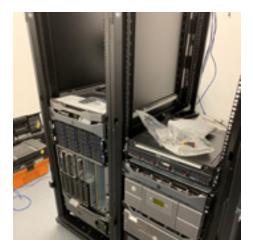

### IDS DATA CENTER

Starting from a small server room to growing into a multi-server data center is a clear reflection of the vision and passion that IDS bears. The optimized and professional state of the IDS data center vividly depicts the representation of knowledge and experience IDS has achieved.

The data center is composed of servers and network devices with high bandwidth that under a high-quality data flow control. IDS data center provides solidified backup system and security management. The devices are operated in a cool, temperature controlled room. The room has 24/7 active surveillance cameras and is lock-secured with an intricate password system.