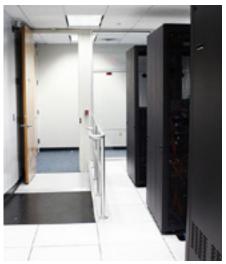

### IDS DATA CENTER

Starting from a small server room to growing into a multi-server data center is a clear reflection of the vision and passion that IDS bears. The optimized and professional state of the IDS data center vividly depicts the representation of knowledge and experience IDS has achieved.

The data center is composed of servers and network devices with high bandwidth that under a high-quality data flow control. IDS data center provides solidified backup system and security management. The devices are operated in a cool, temperature controlled room. The room has 24/7 active surveillance cameras and is lock-secured with an intricate password system.