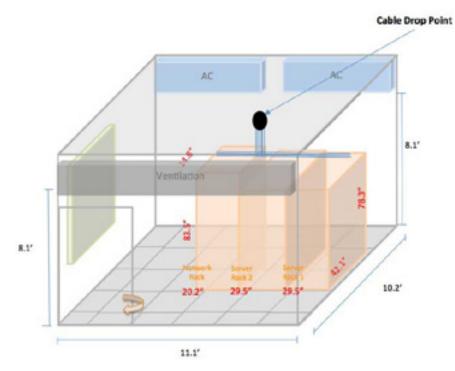

### IDS DATA CENTER

Starting from a small server room to growing into a multi-server data center is a clear reflection of the vision and passion that IDS bears. The optimized and professional state of the IDS data center vividly depicts the representation of knowledge and experience IDS has achieved.

The data center is composed of servers and network devices with high bandwidth that under a high-quality data flow control. IDS data center provides solidified backup system and security management. The devices are operated in a cool, temperature controlled room. The room has 24/7 active surveillance cameras and is lock-secured with an intricate password system.

#### THE CHALLENGE

- Planning layout / equipment purchase
- Scheduling with 3rd party vendor
- · Limited time frame and budget
- Setting up racks / equipment

#### THE RESULT

- Communication with building management / electrician / vendor
- Datacenter layout / structure
- Raised floor / Air-conditioning
- Installed racks / equipment
- Internet / Firewall configuration
- Power Generator