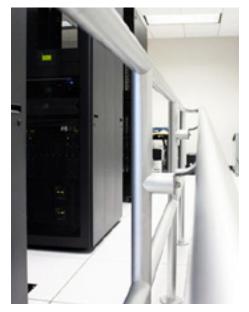

### IDS DATA CENTER

Starting from a small server room to growing into a multi-server data center is a clear reflection of the vision and passion that IDS bears. The optimized and professional state of the IDS data center vividly depicts the representation of knowledge and experience IDS has achieved.

The data center is composed of servers and network devices with high bandwidth that under a high-quality data flow control. IDS data center provides solidified backup system and security management. The devices are operated in a cool, temperature controlled room. The room has 24/7 active surveillance cameras and is lock-secured with an intricate password system.