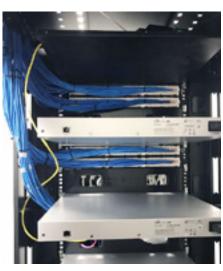

### IDS DATA CENTER

Starting from a small server room to growing into a multi-server data center is a clear reflection of the vision and passion that IDS bears. The optimized and professional state of the IDS data center vividly depicts the representation of knowledge and experience IDS has achieved.

The data center is composed of servers and network devices with high bandwidth that under a high-quality data flow control. IDS data center provides solidified backup system and security management. The devices are operated in a cool, temperature controlled room. The room has 24/7 active surveillance cameras and is lock-secured with an intricate password system.