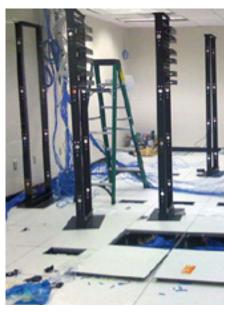

### IDS DATA CENTER

Starting from a small server room to growing into a multi-server data center is a clear reflection of the vision and passion that IDS bears. The optimized and professional state of the IDS data center vividly depicts the representation of knowledge and experience IDS has achieved.

The data center is composed of servers and network devices with high bandwidth that under a high-quality data flow control. IDS data center provides solidified backup system and security management. The devices are operated in a cool, temperature controlled room. The room has 24/7 active surveillance cameras and is lock-secured with an intricate password system.

#### THE CHALLENGE

- Planning layout / equipment purchase
- Scheduling with 3rd party vendor
- · Limited time frame and budget
- Setting up racks / equipment

#### THE RESULT

- Communication with building management / electrician / vendor
- Datacenter layout / structure
- Raised floor / Air-conditioning
- Installed racks / equipment
- Internet / Firewall configuration
- Power Generator