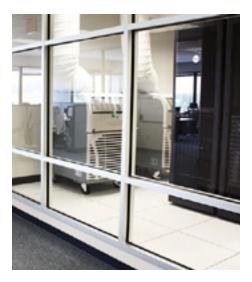

### IDS DATA CENTER

Starting from a small server room to growing into a multi-server data center is a clear reflection of the vision and passion that IDS bears. The optimized and professional state of the IDS data center vividly depicts the representation of knowledge and experience IDS has achieved.

The data center is composed of servers and network devices with high bandwidth that under a high-quality data flow control. IDS data center provides solidified backup system and security management. The devices are operated in a cool, temperature controlled room. The room has 24/7 active surveillance cameras and is lock-secured with an intricate password system.