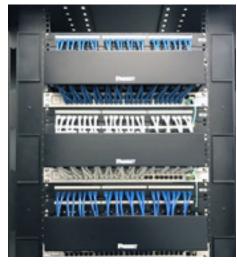

### IDS DATA CENTER

Starting from a small server room to growing into a multi-server data center is a clear reflection of the vision and passion that IDS bears. The optimized and professional state of the IDS data center vividly depicts the representation of knowledge and experience IDS has achieved.

The data center is composed of servers and network devices with high bandwidth that under a high-quality data flow control. IDS data center provides solidified backup system and security management. The devices are operated in a cool, temperature controlled room. The room has 24/7 active surveillance cameras and is lock-secured with an intricate password system.