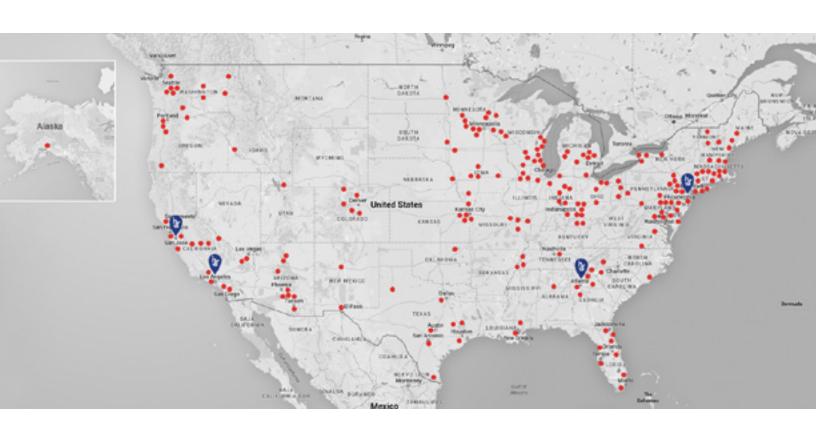

#### **SERVICE COVERAGE AREA**

Our coverage goes past our home office locations to areas both domestic and international. International Digital Systems works to partner with qualified providers to offer data cabling solutions in many locations nationwide and internationally, and we are continually working to find new partners to further extend our coverage. We at IDS understand that different clients have many different needs and different locations, so whether you need cable installation in one area or in thousands of locations around the world, we guarantee quality services.