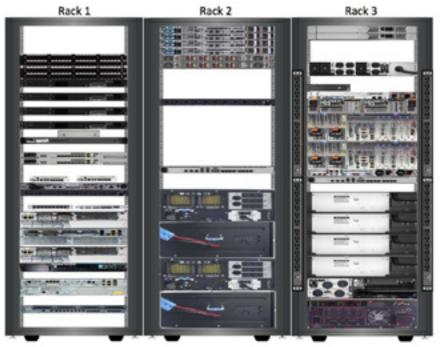

### IDS DATA CENTER

Starting from a small server room to growing into a multi-server data center is a clear reflection of the vision and passion that IDS bears. The optimized and professional state of the IDS data center vividly depicts the representation of knowledge and experience IDS has achieved.

The data center is composed of servers and network devices with high bandwidth that under a high-quality data flow control. IDS data center provides solidified backup system and security management. The devices are operated in a cool, temperature controlled room. The room has 24/7 active surveillance cameras and is lock-secured with an intricate password system.