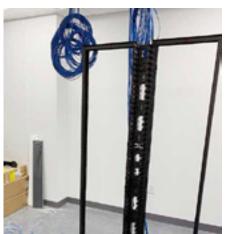

From consulting, quotations, installation, cabling, to network configuration, we provided our client with exceptional service that left no challenges unachieved. We have dedicated our efforts to each component so that our client is provided with the most reliable network services. Therefore, allowing OwnBackup to provide exceptional recovery and backup services for their own clients.

#### THE RESULT

- Established a proper installation plan that meets the needs of our client.
- Consultation for better performance while reducing cost.
- Carried out the configuration for providing the centralized network environment.
- Continuous and consistent network management by IDS.
- Built a cloud network infrastructure to match the latest technology trends.
- Neat and well-controlled cabling from the rack to ceiling.
- Continuous and consistent network management by IDS.